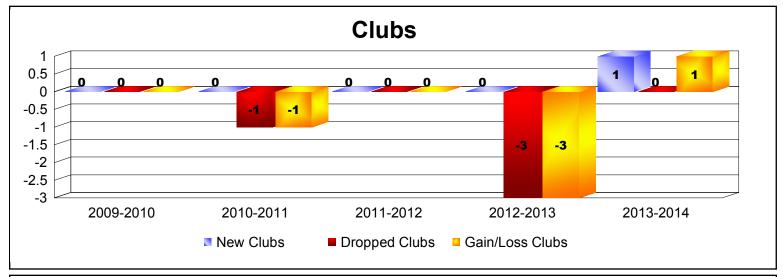

District 31 G

As of June 2014 Cumulative

| Year      | New<br>Clubs | Dropped<br>Clubs | Gain/<br>Loss<br>Clubs | New<br>Members | Charter<br>Members | Reinstate<br>Members | Transfer<br>Members | Total<br>Member<br>Added | Total<br>Members<br>Dropped | Gain/<br>Loss<br>Members |
|-----------|--------------|------------------|------------------------|----------------|--------------------|----------------------|---------------------|--------------------------|-----------------------------|--------------------------|
| 2009-2010 | 0            | 0                | 0                      | 102            | 8                  | 5                    | 7                   | 122                      | -132                        | -10                      |
| 2010-2011 | 0            | -1               | -1                     | 92             | 0                  | 2                    | 12                  | 106                      | -171                        | -65                      |
| 2011-2012 | 0            | 0                | 0                      | 74             | 0                  | 4                    | 11                  | 89                       | -146                        | -57                      |
| 2012-2013 | 0            | -3               | -3                     | 61             | 0                  | 6                    | 5                   | 72                       | -119                        | -47                      |
| 2013-2014 | 1            | 0                | 1                      | 75             | 21                 | 5                    | 3                   | 104                      | -130                        | -26                      |
| Average   | 0            | -1               | -1                     | 81             | 6                  | 4                    | 8                   | 99                       | -140                        | -41                      |