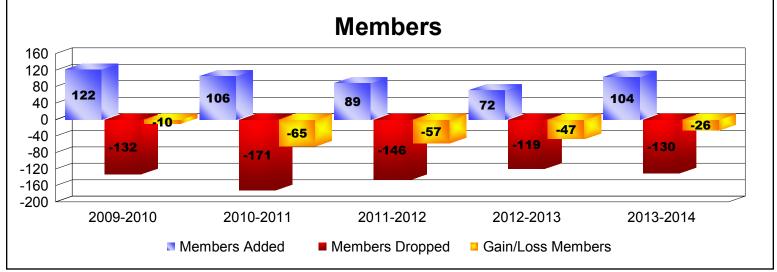

District 31 G

As of June 2014 Cumulative

| Year      | New<br>Clubs | Dropped<br>Clubs | Gain/<br>Loss<br>Clubs | New<br>Members | Charter<br>Members | Reinstate<br>Members | Transfer<br>Members | Total<br>Member<br>Added | Total<br>Members<br>Dropped | Gain/<br>Loss<br>Members |
|-----------|--------------|------------------|------------------------|----------------|--------------------|----------------------|---------------------|--------------------------|-----------------------------|--------------------------|
| 2009-2010 | 0            | 0                | 0                      | 102            | 8                  | 5                    | 7                   | 122                      | -132                        | -10                      |
| 2010-2011 | 0            | -1               | -1                     | 92             | 0                  | 2                    | 12                  | 106                      | -171                        | -65                      |
| 2011-2012 | 0            | 0                | 0                      | 74             | 0                  | 4                    | 11                  | 89                       | -146                        | -57                      |
| 2012-2013 | 0            | -3               | -3                     | 61             | 0                  | 6                    | 5                   | 72                       | -119                        | -47                      |
| 2013-2014 | 1            | 0                | 1                      | 75             | 21                 | 5                    | 3                   | 104                      | -130                        | -26                      |
| Average   | 0            | -1               | -1                     | 81             | 6                  | 4                    | 8                   | 99                       | -140                        | -41                      |